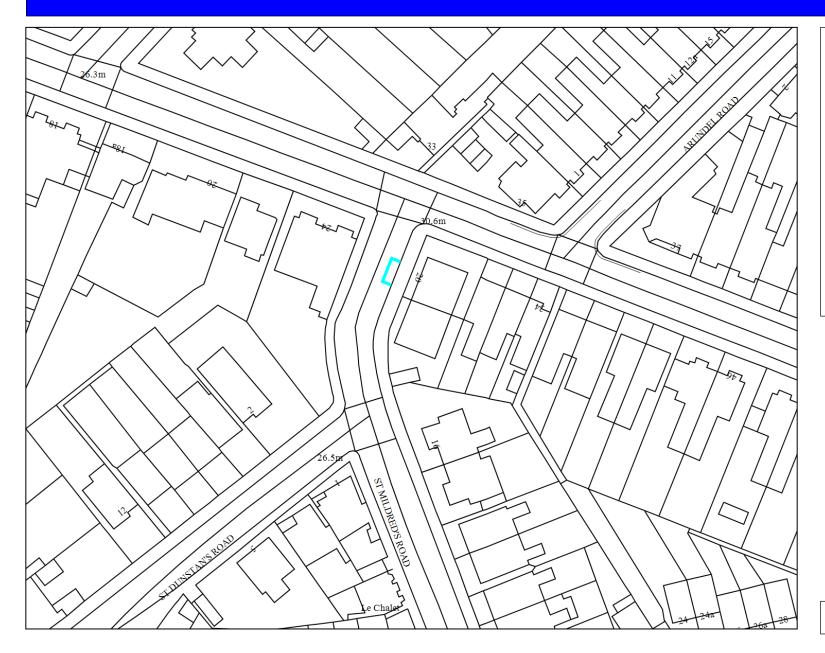

## **St Mildreds Road Margate**

Proposed disabled bay outside 20 St Mildreds Road Margate