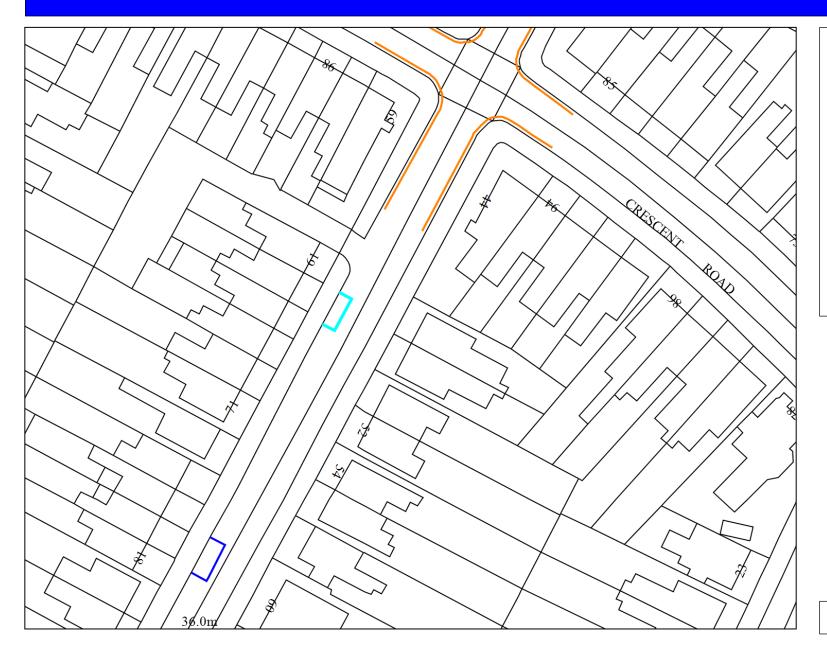

## **Crescent Road Ramsgate**

Proposed disabled bay outside 84 Crescent Road Ramsgate