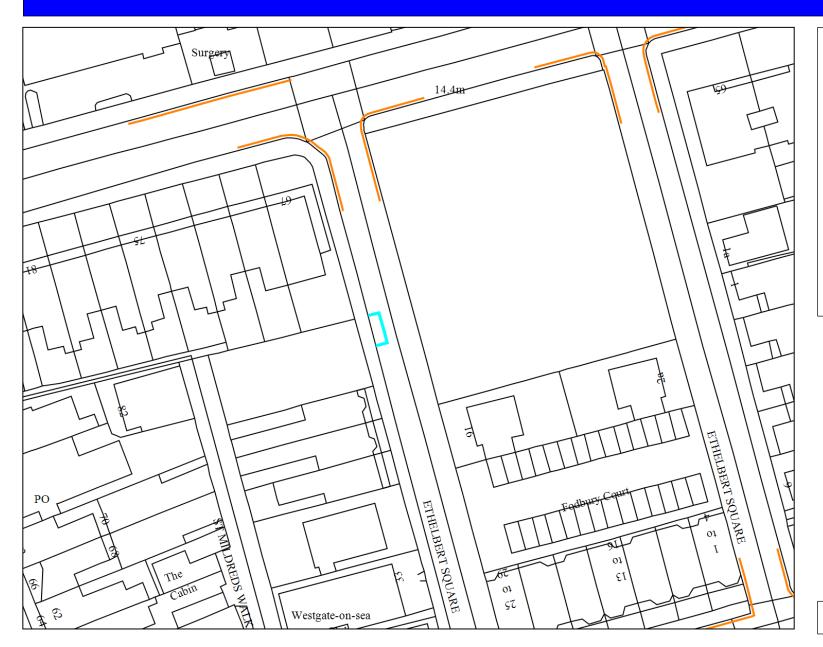

## **Ethelbert Square Westgate**

Proposed disabled bay outside 45 Ethelbert Square Westgate