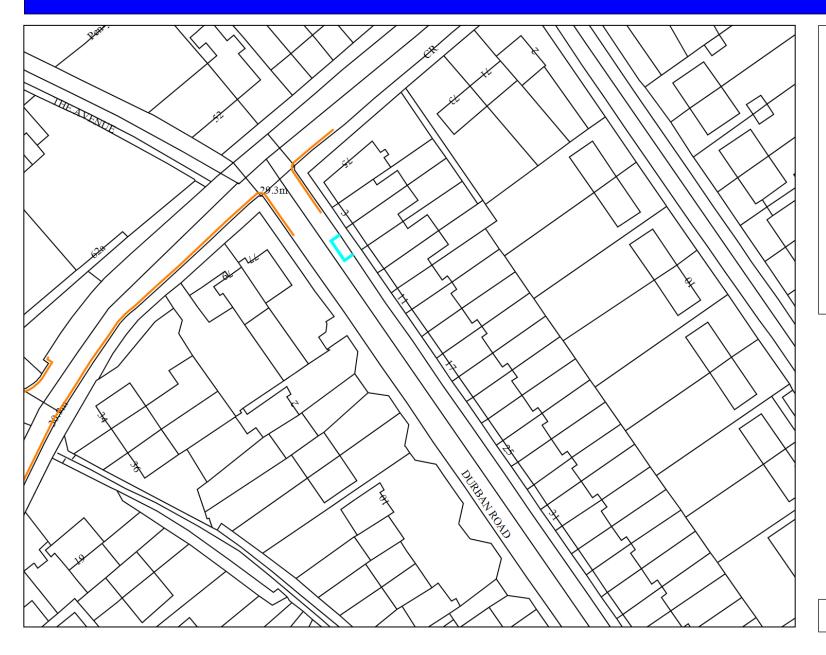

# **Upton Road Broadstairs**



Proposed disabled bay outside 37 Upton Road Broadstairs



# **Durban Road Margate**



Proposed disabled bay outside 5 Durban Road



## **St Mildreds Road Margate**



Proposed disabled bay outside 20 St Mildreds Road Margate



## **Crescent Road Ramsgate**



Proposed disabled bay outside 84 Crescent Road Ramsgate



# **Royal Road Ramsgate**



Proposed disabled bay outside 27 Royal Road Ramsgate



# **South Eastern Road Ramsgate**



Proposed disabled bay outside 63 South Eastern Road Ramsgate



## **Ethelbert Square Westgate**



Proposed disabled bay outside 45 Ethelbert Square Westgate