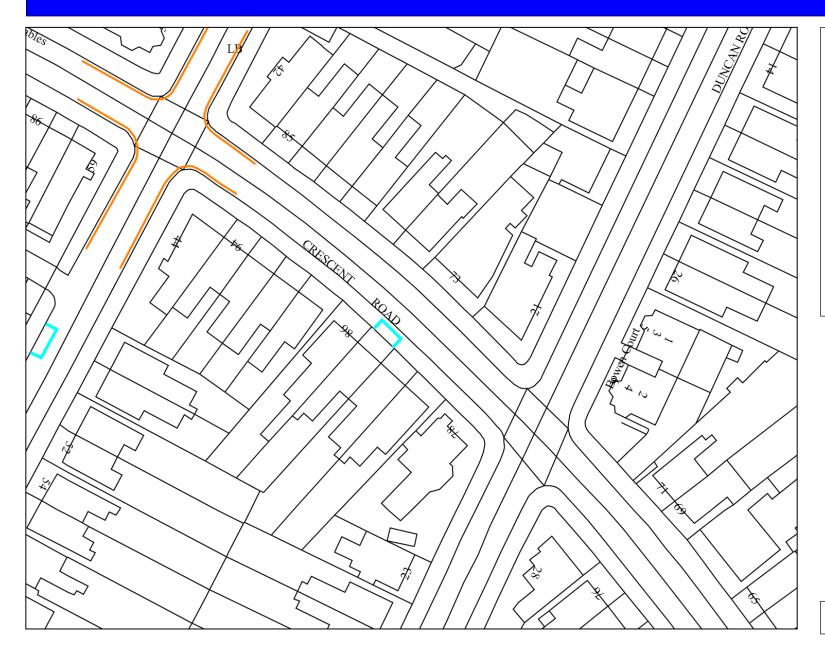

## **Crescent Road Ramsgate**

Proposed disabled bay outside 84 Crescent Road Ramsgate