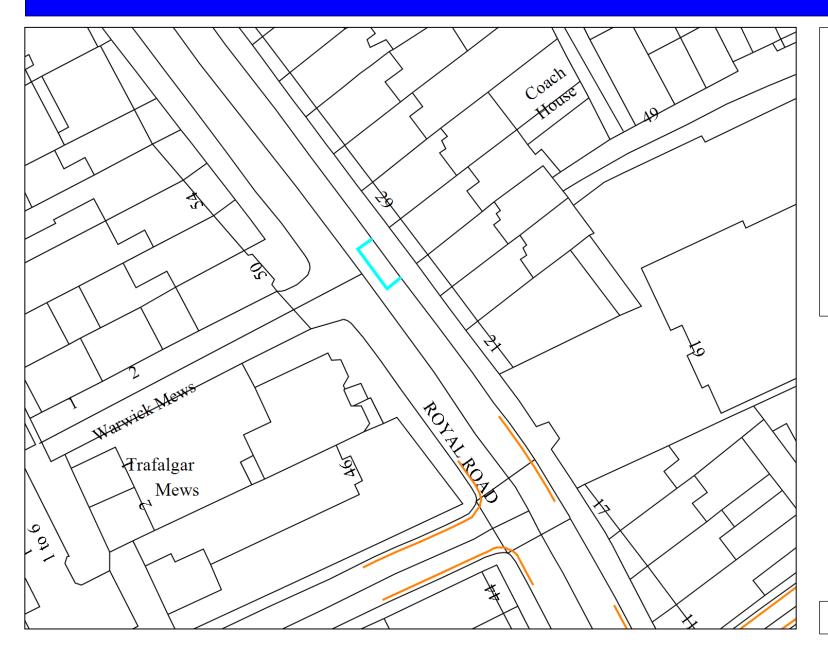

# **Upton Road Broadstairs**



Proposed disabled bay outside 37 Upton Road Broadstairs



# **Durban Road Margate**



Proposed disabled bay outside 5 Durban Road



## **St Mildreds Road Margate**



Proposed disabled bay outside 20 St Mildreds Road Margate



## **Crescent Road Ramsgate**



Proposed disabled bay outside 84 Crescent Road Ramsgate



# **Royal Road Ramsgate**



Proposed disabled bay outside 27 Royal Road Ramsgate



# **South Eastern Road Ramsgate**



Proposed disabled bay outside 63 South Eastern Road Ramsgate



## **Ethelbert Square Westgate**



Proposed disabled bay outside 45 Ethelbert Square Westgate