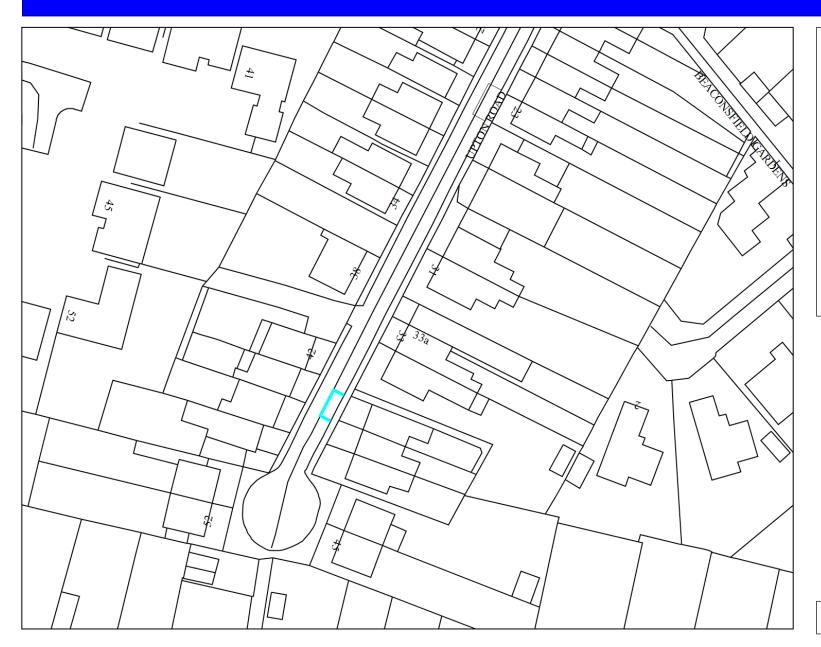

# **Upton Road Broadstairs**

Proposed disabled bay outside 37 Upton Road Broadstairs